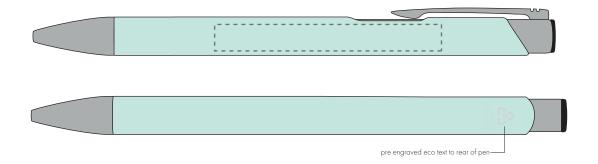

## **PANTONE REFERENCE(S)**

Full colour printing

ARTWORK SCALE 100%

ARTWORK SCALE 100% Digital Print Area: 60mm x 7mm

Product Image for visualisation - colours may vary

## The dashed line is to demonstrate print area and will not appear on your printed item